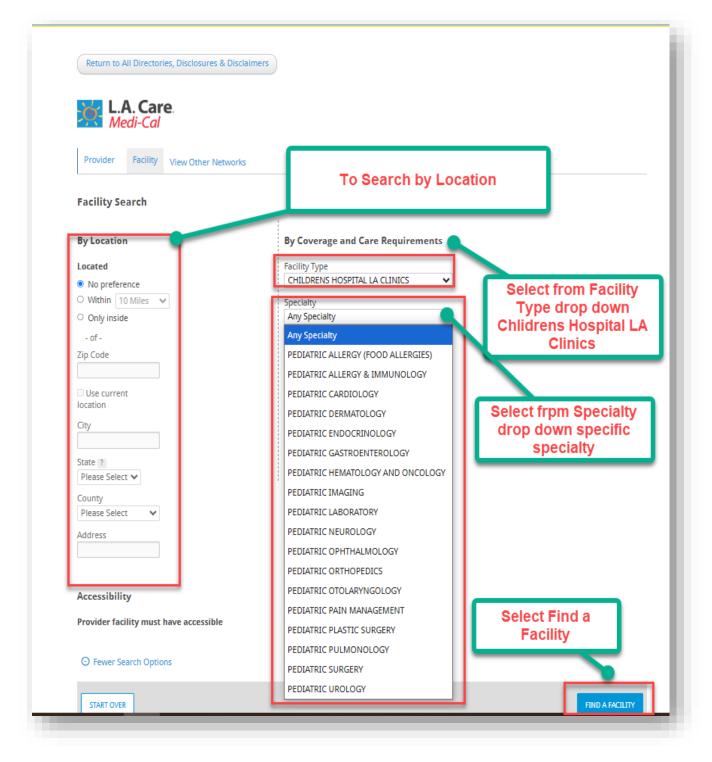

- 4.) From search page select:
  - a. Facility drop down
    - i. UCLA Clinics
  - b. Select a Specialty from the drop down
  - c. Select Find a Facility

| Facility Search                      |                                    |                                          |
|--------------------------------------|------------------------------------|------------------------------------------|
| By Location                          | By Coverage and Care Requirements: | Select from<br>drop down<br>UCLA Clinics |
| Located                              | Facility Type                      |                                          |
| No preference                        | UCLA CLINICS ~                     |                                          |
| ○ Within 10 Miles ✓<br>○ Only inside | Specialty<br>GASTROENTEROLOGY (MD) |                                          |
| - of -                               | Service                            |                                          |
| Zip Code                             | Please Select                      | Select a Specialty                       |
|                                      | State License Number               | Select a Specialty                       |
| Use current<br>location              |                                    |                                          |
| location                             | NPI                                |                                          |
|                                      | Select Find                        | Α                                        |
| More Search Options                  | Facility                           | ~                                        |